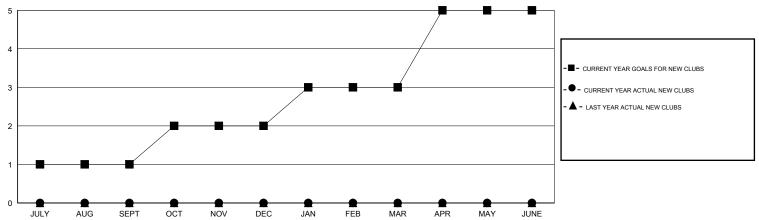

## GMT: Gary Wong LOCATION IDAHO GMT CA 1

|               |                  | Clubs            |                  |                  | Members               |                    |                                     |                    |                  |
|---------------|------------------|------------------|------------------|------------------|-----------------------|--------------------|-------------------------------------|--------------------|------------------|
|               | RESUL            | TS FOR 2014-2015 |                  |                  | RESULTS FOR 2014-2015 |                    |                                     |                    |                  |
| QUARTER       | NEW CLUB<br>GOAL | NEW CLUBS        | DROPPED<br>CLUBS | NET<br>GAIN/LOSS | QUARTER               | NEW MEMBER<br>GOAL | CHARTER AND<br>NEW MEMBERS<br>ADDED | DROPPED<br>MEMBERS | NET<br>GAIN/LOSS |
| JULY/AUG/SEPT | 1                | 0                | 0                | 0                | JULY/AUG/SEPT         | 55                 | 36                                  | 46                 | -10              |
| OCT/NOV/DEC   | 1                | 0                | 0                | 0                | OCT/NOV/DEC           | 65                 | 42                                  | 28                 | 14               |
| JAN/FEB/MAR   | 1                | 0                | 0                | 0                | JAN/FEB/MAR           | 90                 | 27                                  | 16                 | 11               |
| APR/MAY/JUNE  | 2                | 0                | 0                | 0                | APR/MAY/JUNE          | 119                | 0                                   | 0                  | 0                |

### GOALS AND ACTUAL NEW CLUBS CUMULATIVE