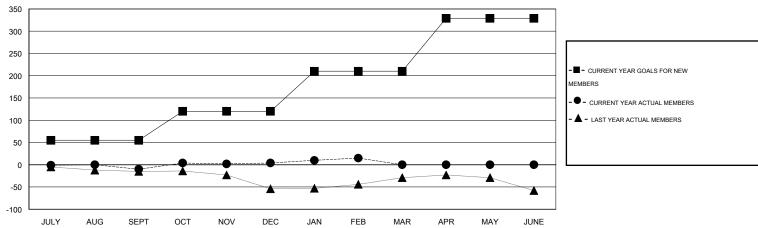

## GMT: Gary Wong LOCATION IDAHO GMT CA 1

|               |                  | Clubs            |                  |                  | Members               |                    |                                     |                    |                  |
|---------------|------------------|------------------|------------------|------------------|-----------------------|--------------------|-------------------------------------|--------------------|------------------|
|               | RESUL            | TS FOR 2014-2015 |                  |                  | RESULTS FOR 2014-2015 |                    |                                     |                    |                  |
| QUARTER       | NEW CLUB<br>GOAL | NEW CLUBS        | DROPPED<br>CLUBS | NET<br>GAIN/LOSS | QUARTER               | NEW MEMBER<br>GOAL | CHARTER AND<br>NEW MEMBERS<br>ADDED | DROPPED<br>MEMBERS | NET<br>GAIN/LOSS |
| JULY/AUG/SEPT | 1                | 0                | 0                | 0                | JULY/AUG/SEPT         | 55                 | 36                                  | 46                 | -10              |
| OCT/NOV/DEC   | 1                | 0                | 0                | 0                | OCT/NOV/DEC           | 65                 | 42                                  | 28                 | 14               |
| JAN/FEB/MAR   | 1                | 0                | 0                | 0                | JAN/FEB/MAR           | 90                 | 27                                  | 16                 | 11               |
| APR/MAY/JUNE  | 2                | 0                | 0                | 0                | APR/MAY/JUNE          | 119                | 0                                   | 0                  | 0                |

#### GOALS AND ACTUAL MEMBERS CUMULATIVE

| DROPPED CLUBS: 0  DROPPED MEMBERS |        | 25 CLUBS OF 42 ADDED 1 OR MORE NEW MEMBERS | GENDER DISTRIBU<br>MALE<br>FEMALE | TION<br>736 (66.01%)<br>379 (33.99%) |     |
|-----------------------------------|--------|--------------------------------------------|-----------------------------------|--------------------------------------|-----|
| DECEASED                          | 8<br>0 | CLICK HERE FOR HEALTH                      | FAMILY UNIT MEMBERS               |                                      | 252 |
| OTHER                             | 82     | ASSESSMENT DATA                            | HEAD OF HOUSEHOLD                 |                                      | 124 |
| TOTAL                             | 90     |                                            | NON-HEAD OF HOUSEHOL              | 128                                  |     |